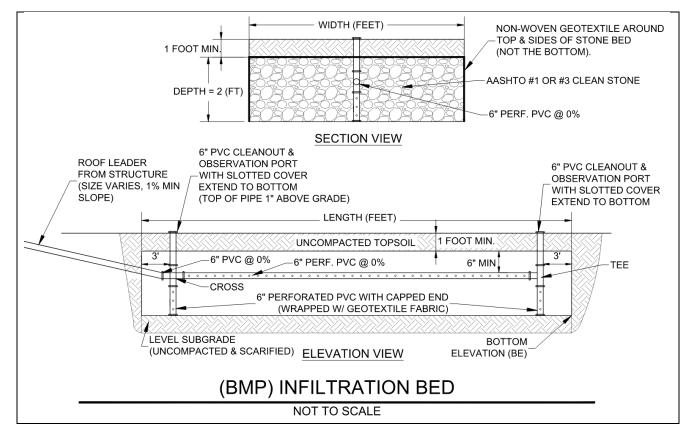

# INFILTRATION BED - BMP (ROOF AREA ONLY)

**Step 2**: Determine size of Infiltration Bed. Select required Bed Area from the Sizing Chart below. If the Area to be Managed (from Step 1) is between two values, round up to the higher value. Then enter length, width and resulting Bed Area(s) into the Infiltration Bed Size Table below.

| Sizing Chart   |     |     |     |      |      |      |      |      |  |
|----------------|-----|-----|-----|------|------|------|------|------|--|
| Total Area to  | 250 | 500 | 750 | 1000 | 1250 | 1500 | 1750 | 2000 |  |
| be Managed     |     |     |     |      |      |      |      |      |  |
| Bed Area (ft²) | 30  | 55  | 80  | 105  | 130  | 160  | 185  | 210  |  |

| Infiltration Bed Size |            |           |                           |  |  |
|-----------------------|------------|-----------|---------------------------|--|--|
| Bed #                 | Length (L) | Width (W) | Proposed Bed Area (L x W) |  |  |
|                       |            |           |                           |  |  |
|                       |            |           |                           |  |  |
|                       |            |           |                           |  |  |
|                       |            | Total     |                           |  |  |

#### Notes

- 1. The above table is only applicable to projects with disturbed areas of less than one (1) acre. Any projects that propose more than one (1) acre of disturbed area are subject to E&S and NPDES Permit requirements and will require a formal Stormwater Management Plan.
- 2. All PVC pipe to be schedule 40 or approved equal.