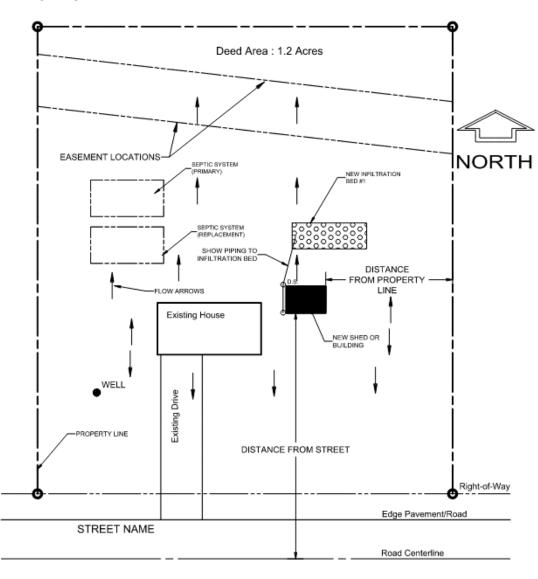

## **SAMPLE SKETCH**

### **PROPERTY SKETCH CHECKLIST:**

The following items should be included on the sketch if applicable:

|     | Identification, location, and square footage of proposed impervious areas.                          |
|-----|-----------------------------------------------------------------------------------------------------|
|     | Approximate location of all existing property lines, driveways, buildings and other improvements on |
|     | the property.                                                                                       |
|     | Approximate location of all structures, trees, fences or other items located within 50 feet of the  |
|     | proposed impervious area or land disturbance.                                                       |
|     | Identify and provide approximate distance from proposed buildings and/or structures to the          |
|     | nearest property line and street.                                                                   |
|     | Direction of proposed stormwater discharge (e.g. with flow arrows)                                  |
|     | Location of existing wells and septic systems within 200 feet of the proposed impervious area or    |
|     | land disturbance.                                                                                   |
|     | North arrow                                                                                         |
| Apı | plicant is encouraged to use Google Earth or similar mapping software for the property sketch.      |

#### **SAMPLE SKETCH**